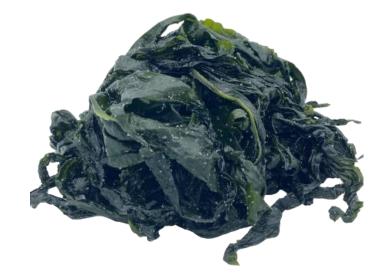

# Wakamé leaves

## Undaria pinnatifida

| <b>General informations</b> |                                                                                               |  |  |
|-----------------------------|-----------------------------------------------------------------------------------------------|--|--|
| Origin                      | Brittany / France (site classified in « Natura 2000 » area).                                  |  |  |
| Composition                 | 80% organic <i>Undaria pinnatifida</i> , 20% sea salt.                                        |  |  |
| Harvest                     | The Wakame is harvested from March to May.                                                    |  |  |
| Transformation              | Premium salt, nerve removed.                                                                  |  |  |
| Salt                        | Usable in organic agriculture according to RCE Regulation 2018/848.                           |  |  |
| Manufacturing               | Algolesko orchestrates the production of seaweed from its seedling in hatchery to its harvest |  |  |
| process                     | at sea. The Wakamé is blanched, then salted.                                                  |  |  |
| Cut size                    | Whole algae                                                                                   |  |  |
| May contain traces of       | Crustaceans, fish, molluscs.  Possible presence of other marine organic matter.               |  |  |
|                             |                                                                                               |  |  |
| Chemical inputs             | Absence.                                                                                      |  |  |
| GMO                         | Do not contain GMO.                                                                           |  |  |
| Iodine                      | The recommended dietary allowance is 150 µg/d which correspond to 10 g/d of product.          |  |  |
| Certification               | Certificated ORGANIC by Ecocert since 2015.                                                   |  |  |
| Consumption                 | The product is suitable for vegetarians and vegans.                                           |  |  |

### Organoleptic information and nutritional claims

| Colour             | Dark green – Brown.                                                                    |  |
|--------------------|----------------------------------------------------------------------------------------|--|
| Texture            | Tender and fluid on the edges, frim in its central part. Meltingly soft after cooking. |  |
| Taste              | Delicately iodized, with oyster flavors, subtly sweet and vegetal.                     |  |
| Nutritional claims | High proteins and fibres. Source of magnesium.                                         |  |