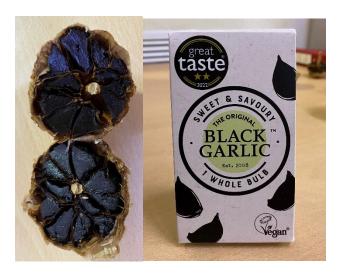

### **Black Garlic Bulbs**

Black Garlic bulbs are processed by ageing in an oven before maturing, when the characteristic taste and texture develops. They are suitable as a ready to eat product or an ingredient.

#### **Example Product:**

| Organoleptic S | Organoleptic Standards                                                           |  |  |  |
|----------------|----------------------------------------------------------------------------------|--|--|--|
| Texture        | Outer 'papers' start dry and flaky but become darker and moist with time as they |  |  |  |
|                | absorb moisture from the cloves inside.                                          |  |  |  |
| Colour         | Sandy brown to dark brown.                                                       |  |  |  |
| Flavour        | Fruity and 'tangy': Liquorice, molasses, currants, prunes.                       |  |  |  |
| Flavour        | Fruity and 'tangy' but caramelised: Liquorice, molasses, currants, prunes.       |  |  |  |